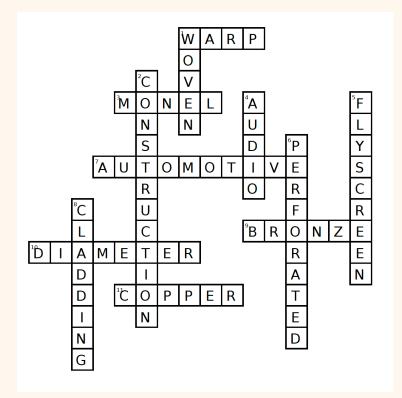

|
| Μ | Y  | V | D | Е | Μ | Е | F | Α | V | 0 | J  | А  | Т | Ε  |
| F | Ν  | Ν | Е | Ρ | D | Н | Κ | S | F | Μ | F  | Т  | U | L  |
| W | R  | F | т | Μ | Е | т | Α | L | W | н | F  | Κ  | R | Ν  |
| 0 | I. | L | Α | н | R | Ν | Q | 0 | С | F | Н  | L  | Е | I. |
| V | 0  | Y | R | Х | Е | В | Υ | S | Е | R | I. | W  | G | A  |
| Е | I. | W | 0 | Ρ | Ζ | т | Т | L | D | J | С  | D  | V | Т  |
| Ν | Ζ  | V | F | W | Ν | D | Т | D | 0 | W | Ζ  | F  | F | S  |
| G | U  | U | R | Q | Α | J | 0 | С | Т | Ν | I. | Ν  | U | I  |
| Ν | F  | L | Е | С | R | F | Т | L | Т | Ε | R  | S  | W | Х  |
| С | Y  | Y | Ρ | F | Α | В | R | Т | С | Α | Т  | I. | 0 | Ν  |
| D | L  | S | С | S | С | Ν | Е | Е | R | С | S  | Y  | L | F  |

#### •••••cadisch CALENDAR 2024

#### ANSWER SHEET

# JULY CROSSWORD



#### **AUGUST BRAINTEASERS**

Q1: How many seconds do you have in a year? 12 seconds – January 2, February 2, March 2, etc.

Q2: What is the reason it is considered illegal to bury a man living in North America in South America? It is illegal to bury a man alive when he is alive.

Q3: What are the two keys that cannot open any door? A monkey and a donkey.

Q4: What invention allows you to look through a wall? A window.

Q5: Which five-letter word becomes shorter when you add two letters? Shorter

Q6: What do the numbers 11, 69, and 88 all have in common? Read it the same right side up and upside down.

### •••••cadisch CALENDAR 2024

ANSWER SHEET

## SEPTEMBER SUDOKU

| _ |   |   |   |   |   |   |   |   |
|---|---|---|---|---|---|---|---|---|
| 9 | 6 | 2 | 8 | 3 | 1 | 5 | 7 | 4 |
| 3 | 7