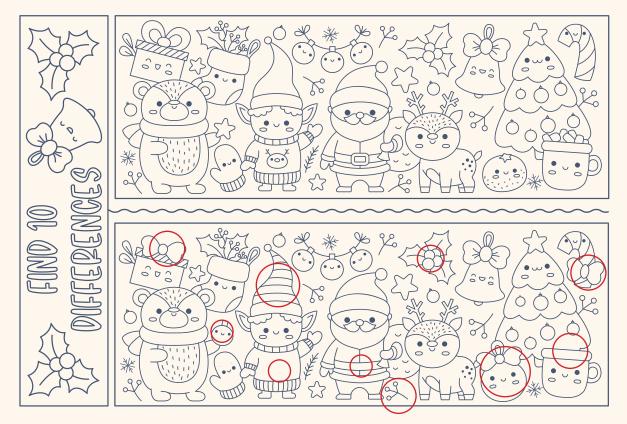

The first living animal sent into space were fruit flies. TRUE The Atlantic Ocean is the world's biggest ocean. FALSE Human facial hair grows at a higher rate than the rest of the body's hair. TRUE Nepal is the only country in the world without a rectangular flag. TRUE The USA has the longest coastline in the world. FALSE The Philippines is an archipelagic country that has the most number of islands. FALSE In theory, it takes over 5,000 helium balloons to lift an average-sized human from the ground. TRUE There are over 30,000 varieties of apples existing in the world. TRUE Put together, a human's body blood vessels can circle the Earth. TRUE Just like humans, dogs can be left-pawed or right-pawed. TRUE

#### •••••cadisch CALENDAR 2024

ANSWER SHEET

#### **DECEMBER SPOT THE DIFFERENCE**